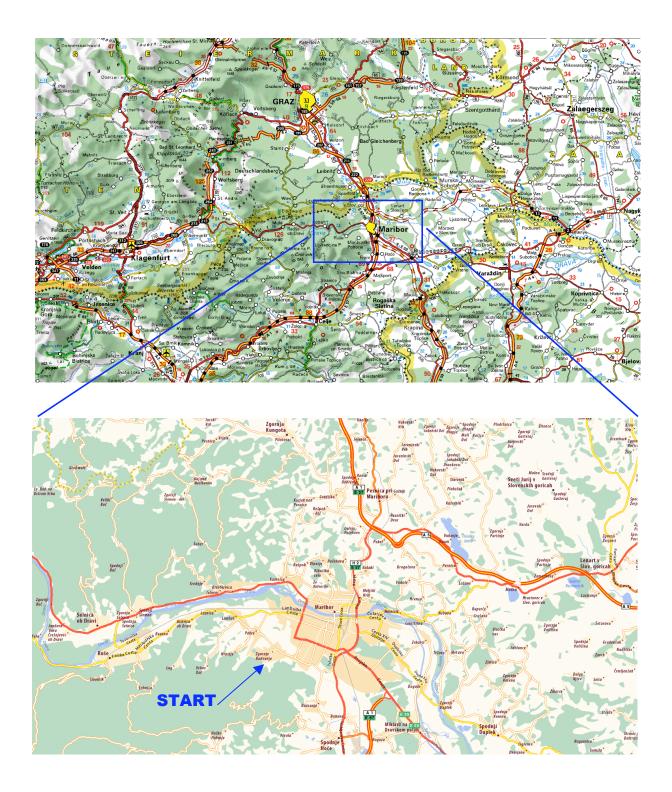

# Self transcendence event walk and race

DATE OF THE COMPETITION: 7th, NOVEMBER 2010

ORGANIZER: Športno društvo SRI CHINMOY MARATHON TEAM

PLACE: Pohorje cable railway, Pohorska ulica 59, Maribor, Slovenia