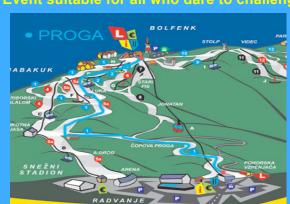

Event suitable for all who dare to challenge the Pohorje hill- walkers or runners!

Pre-entry for race and information:

<u>vww.srichinmoyraces.org/si</u>

ON THE DAY OF THE RACE at the starting point between 9.00-10.30 Start fee: 7 EUR INFO: +386 41 691707

### CEREMONY

The closing ceremony will take place on the platform in front of the hotel Bellevue at 13.00

**Description of the route:** The race will start at the lower station of the Pohorje cable railway (325 m) and then continue on Čopova course to the hotel Bellevue (1050 m) where the finish is. The route will be marked. **The length of the course is 3850 m with vertical ascent of 725 meters.** 