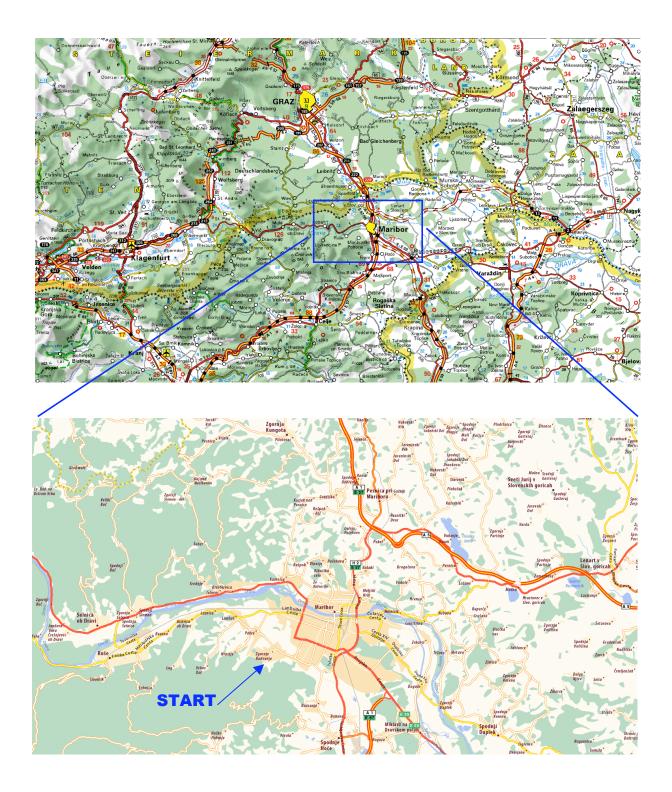

### DATE OF THE COMPETITION: 6th, NOVEMBER 2011

**ORGANIZER: SRI CHINMOY MARATHON TEAM** 

PLACE: Pohorje cable railway, Pohorska ulica 59, Maribor, Slovenia

Event suitable for all who dare to challenge the Pohorje hill- walkers or runners!