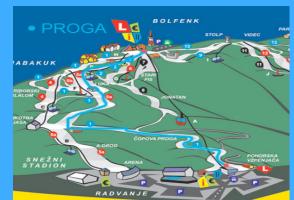

## CEREMONY The closing ceremony will be at 13.00

**Description of the route:** The race will start at the lower station of the Pohorje cable railway (325 m) and then continue on Čopova course to the hotel Bellevue (1050 m) where is the finish. The route will be marked. **The length of the course is 3850 m with vertical ascent of 725 meters.** 